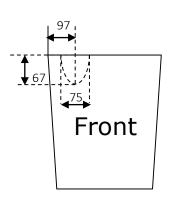

Cistern Front View
The back inlet locates on
the top left corner when
you face the water tank