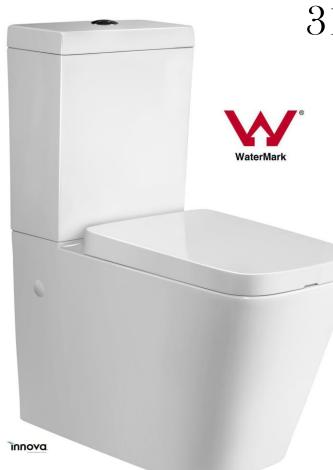

#### **Features:**

- Back to wall luxury toilet suite,
- WDI flushing system, vitreous china dual flush, soft closing seat
- WELS 4 STAR
- 4.5L Full Flush/3L Half Flush/3.3
   Average Flush
- Universal water inlet (bottom and back inlet)
- S-Trap: 140/170mm
- P-Trap: 180mm
- Dimension: 665x345x825mm.
- The warranty on flexible hoses, soft close toilet seat and cistern mechanisms is 12 months, Vitreous China is 1 year warranty