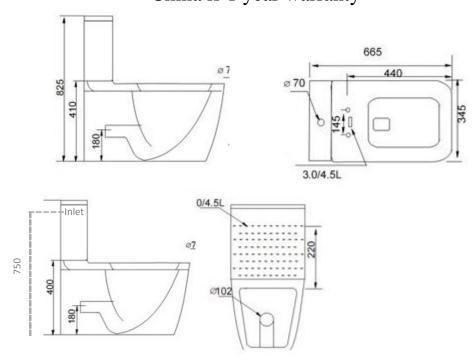

#### **Features:**

- Back to wall luxury toilet suite,
- WDI flushing system, vitreous china dual flush, soft closing seat
- WELS 4 STAR
- 4.5L Full Flush/3L Half Flush/3.3
   Average Flush
- Universal water inlet (bottom and back inlet)
- S-Trap: 140/170mm
- P-Trap: 180mm
- Dimension: 665x345x825mm.
- The warranty on flexible hoses, soft close toilet seat and cistern mechanisms is 12 months, Vitreous China is 1 year warranty